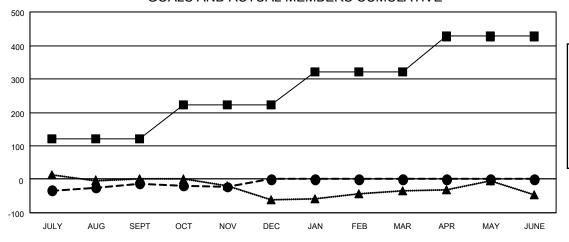

| Members               |                           |                         |                                              |  |  |  |  |
|-----------------------|---------------------------|-------------------------|----------------------------------------------|--|--|--|--|
| RESULTS FOR 2022-2023 |                           |                         |                                              |  |  |  |  |
| QUARTER               | MEMBER GROWTH NET<br>GOAL | MEMBER GROWTH<br>ACTUAL | DROPPED MEMBERS ACTUAL (including transfers) |  |  |  |  |
| JULY/AUG/SE           | EPT 122                   | 116                     | 109                                          |  |  |  |  |
| OCT/NOV/DE            | C 100                     | 48                      | 51                                           |  |  |  |  |
| JAN/FEB/MAR           | R 100                     | 0                       | 0                                            |  |  |  |  |
| APR/MAY/JUI           | NE 105                    | 0                       | 0                                            |  |  |  |  |

## GOALS AND ACTUAL MEMBERS CUMULATIVE

| - | MEMBER | GROWTH | NET | GOAL |
|---|--------|--------|-----|------|
|   |        |        |     |      |

- MEMBER GROWTH ACTUAL

- LAST YEAR MEMBERSHIP ACTUAL

| DROPPED CLUBS: 4 |     | 48 CLUBS OF 150 ADDED 1 OR | GENDER DISTRIBUTION                |                |
|------------------|-----|----------------------------|------------------------------------|----------------|
|                  |     | MORE NEW MEMBERS           | MALE                               | 2,386 (65.07%) |
|                  |     |                            | FEMALE                             | 1,270 (34.63%) |
| DROPPED MEMBERS  |     |                            | NON BINARY                         | 0 (0.00%)      |
| DECEASED         | 28  |                            | PREFER NOT TO ANSWER               | 11 (0.30%)     |
| CLUB CANCELLED   | 6   |                            | TOTAL FAMILY LIMIT MEMBERS         | 757            |
| OTHER            | 126 | CLICK HERE FOR CUMULATIVE  | TOTAL FAMILY UNIT MEMBERS 75       |                |
| TOTAL            | 160 | MEMBERSHIP DATA            | FAMILY MEMBERS PAYING HALI<br>DUES | 391            |