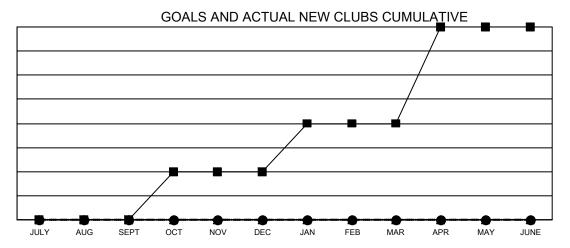

## GAT MONTHLY MEMBERSHIP PROGRESS REPORT

Multiple District 43

Results as of: 11/30/2022 LOCATION: KENTUCKY

| Clubs                 |               |           |               |  |  |  |
|-----------------------|---------------|-----------|---------------|--|--|--|
| RESULTS FOR 2022-2023 |               |           |               |  |  |  |
| QUARTER               | NEW CLUB GOAL | NEW CLUBS | DROPPED CLUBS |  |  |  |
| JULY/AUG/SEPT         | 0             | 0         | 3             |  |  |  |
| OCT/NOV/DEC           | 1             | 0         | 1             |  |  |  |
| JAN/FEB/MAR           | 1             | 0         | 0             |  |  |  |
| APR/MAY/JUNE          | 2             | 0         | 0             |  |  |  |

■- CURRENT YEAR GOALS FOR NEW CLUBS

- ■ - CURRENT YEAR ACTUAL NEW CLUBS

- ▲ - LAST YEAR ACTUAL NEW CLUBS